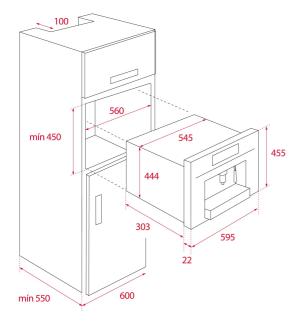

## **DIMENSIONS**

Product height (mm): 455 Product width (mm): 595 Product depth (mm): 330 Product length (mm): Net weight (Kg): 18,7