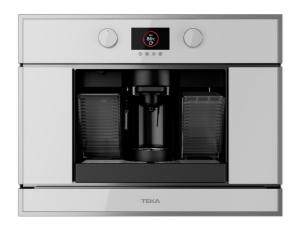

### **CLC 835 MC WH-SS**

Urban Colors Edition. Multi-capsule and ground built-in coffee machine with 19 bar pump pressure

Capsules

Ground coffee

#### **FEATURES**

**Urban Colors Edition** 

Multi capsule and ground built-in coffee machine

Coffee size regulation

Touch control display with knobs

Capacity: 1 cup

Adjustable height system for different cup sizes

Milk frother and hot water pipe Availability for ground coffee

3 storage drawers

19 bar pump pressure

1 litre water tank

Descaling function

Capsule adaptors suitable for:

Nespresso®,Lavazza®,Caffitaly®,E.S.E.

## **COLOURS**

111630000

White Glass with StainlessSteel frame

40589513

Black Glass with StainlessSteel frame