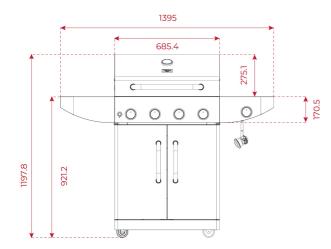

### **DIMENSIONS**

Product height (mm): 1197 Product width (mm): 1395 Product depth (mm): 576 Product length (mm): Net weight (Kg): 45