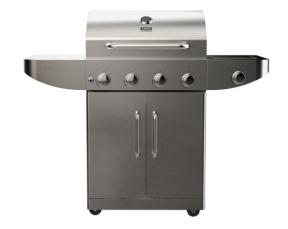

### **FEATURES**

Gas barbecue
Stainless Steel structure
Grill surface 65,5 x 44,5 cm
4 burners, 3,22 kW
Additional lateral burner, 3,51 kW
Ultra fast ignition
Temperature indicator on lid
2 cast iron grids with anti-stick coating
Fat collection tray
Lateral support
Built-in bottle opener
Wheels with safety lock
Max nominal power: 16.41 kW

## **COLOURS**

111570003

Stainless Steel