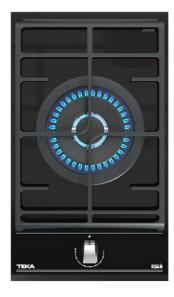

**GZC 31339 XB** VarioPro Series. Modular Gas on Glass hob with ExactFlame function

**TEKA** 

Autolock ExactFlame

X

Easy Installation

#### **FEATURES**

Urban Colors Edition VarioPro Series Modular gas on glass hob ExactFlame Frontal control knobs with ergonomic design 1 cooking zone 1 double ring burner, 3.5 kW Ceramic glass surface Auto ignition Auto-lock safety system Cast iron grids Easy installation kit Maximum nominal power 3500 W Silver knobs accessory available Optional: Wok support