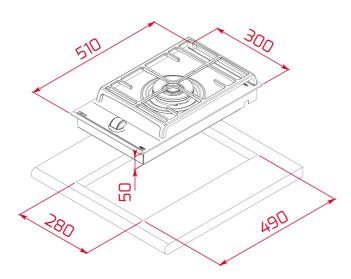

#### DIMENSIONS

Product height (mm): 55 Product width (mm): 300 Product depth (mm): 510 Product length (mm): Net weight (Kg): 6,25