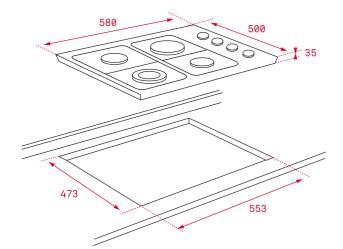

### **DIMENSIONS**

Product height (mm): 35 Product width (mm): 580 Product depth (mm): 500 Product length (mm): Net weight (Kg): 7,2