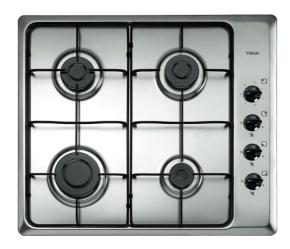

### **FEATURES**

Gas hob
Lateral control knobs
4 cooking zones
1 fast burner, 3.00 kW
2 semi fast burners, 1.7 kW
1 auxiliary burner, 1 kW
Stainless steel surface
Auto ignition
Auto-lock safety system

Maximum nominal power 7500 W

## **COLOURS**

112620008

Stainless Steel