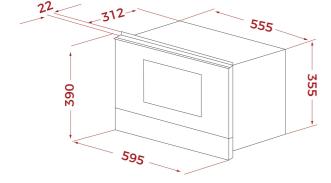

### **DIMENSIONS**

Product height (mm): 390 Product width (mm): 595 Product depth (mm): 334 Product length (mm): Net weight (Kg): 23,2