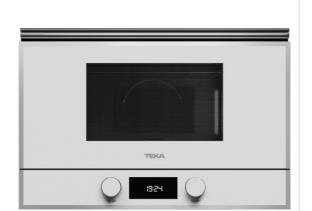

### ML 822 BIS L WH-SS

Ceramic base

Defrost By Time

Defrost By Weight

Direct Access Menu

Electronic Door Opening

22L

#### **FEATURES**

Built-in Microwave + Grill

Ceramic base with uniform heating

3 cooking functions

9 direct access menus

5 power levels, 2500 W

Grill power: 1200 W

Defrost by time and weight Touch control display with knobs Double glazed door with left opening

# **COLOURS**

40584302

White Glass with StainlessSteel frame

40584301

Black Glass with StainlessSteel frame