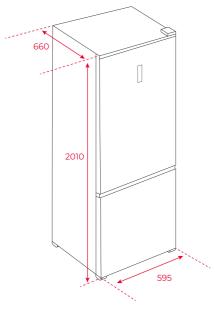

### DIMENSIONS

Product height (mm): 2010 Product width (mm): 595 Product depth (mm): 660 **Product length (mm):** Net weight (Kg): 79