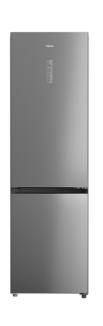

#### **NFL 460 SS**

Full No Frost bottom freezer refrigerator with inverter motor and antibacterial gasket

### **FEATURES**

Free Standing bottom freezer refrigerator Full No Frost Outer control display Electronic adjustable thermostat ZeroBox drawer + 1 FreshBox drawer 3 safety glass shelves On holidays function Fast freezing and fast cooling function Front adjustable feet LED Illumination Reversible doors Climate class: SN/N/ST/T Total capacity (net): 378 litres Bottle rack included Ice cube tray included

# **COLOURS**

Stainless Steel

Motor inverter

On Easy 90 Holidays function

90

C

Fresh Box

Full No