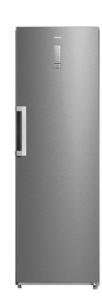

## **FEATURES**

Free Standing single door fridge Full No Frost Outer control display Electronic adjustable thermostat 2 FreshBox drawers Safety glass shelves Front adjustable feet LED Illumination Reversible doors Climate class: SN/N/ST/T Total capacity (net):362 litres

# COLOURS

Stainless Steel