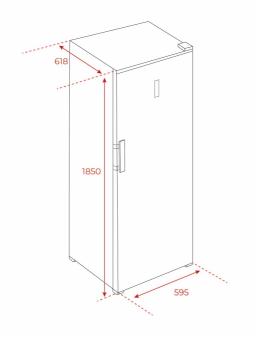

## DIMENSIONS

Product height (mm): 1850 Product width (mm): 595 Product depth (mm): 618 Product length (mm): Net weight (Kg): 59