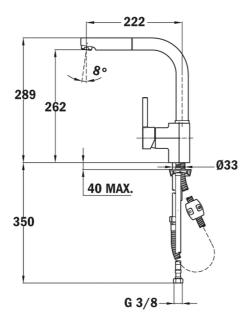

## **DIMENSIONS**

Product height (mm): 289
Product width (mm):
Product depth (mm):
Product length (mm):
Net weight (Kg): 2,7