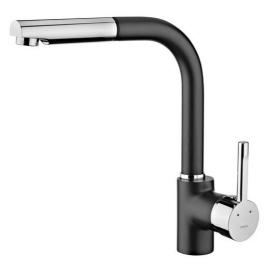

## **FEATURES**

High spout pull-out kitchen tap
Swivel spout
Anti-scale aerator
Pull-out 1 function: normal
Extra resistant flexible hose
Cartridge with ceramic discs of high resistance
Highly precise temperature control
Greater handling sensitivity with smoother movements
3/8" flexible inlet pipes

## **DIMENSIONS**

Product height (mm): 289
Product width (mm):
Product depth (mm):
Product length (mm):
Net weight (Kg): 2,7