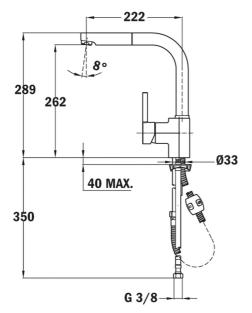

## DIMENSIONS

Product height (mm): 289 Product width (mm): Product depth (mm): Product length (mm): Net weight (Kg): 2,7