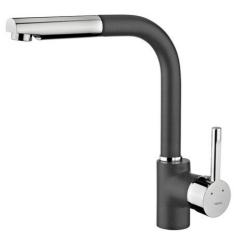

## **FEATURES**

High spout pull-out kitchen tap Swivel spout Anti-scale aerator Pull-out 1 function: normal Extra resistant flexible hose Cartridge with ceramic discs of high resistance Highly precise temperature control Greater handling sensitivity with smoother movements 3/8" flexible inlet pipes

## **COLOURS**

| 23938120Q | Black metallic effect |
|-----------|-----------------------|
| 239381201 | Chrome                |
| 239381201 | Black                 |
| 239381201 | Carbon                |
| 239381201 | White                 |
| 239381201 | Stainless Steel       |