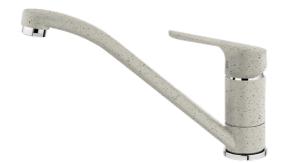

## **FEATURES**

Low spout kitchen tap
Swivel spout
Anti-scale aerator
Cartridge with ceramic discs of high resistance
Highly precise temperature control
Greater handling sensitivity with smoother movements
3/8" flexible inlet pipes

## **COLOURS**

| 46913020S | Sand Beige            |
|-----------|-----------------------|
| 469130200 | Topaz Beige           |
| 469130200 | Black metallic effect |
| 469130200 | Carbon                |
| 469130200 | Chrome                |
|           |                       |