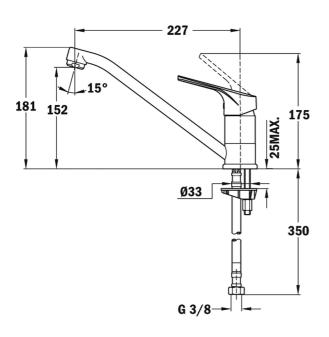

## **DIMENSIONS**

Product height (mm): 181 Product width (mm): Product depth (mm): Product length (mm): Net weight (Kg): 1,17