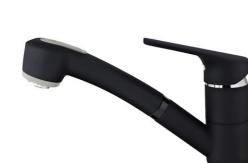

## **FEATURES**

Low spout pull-out kitchen tap Swivel spout Anti-scale aerator Pull-out 2 functions: normal & shower spray Extra resistant flexible hose 40 mm cartridge Cartridge with ceramic discs of high resistance Highly precise temperature control Greater handling sensitivity with smoother movements 3/8" flexible inlet pipes

**TEKA** 

Anti-Scale Aerator

Pull Out Resistance Swivel\_Spout Shower

200 161 10 20° 40 MAX. 40 MAX. 458 483

G 3/8"—

## COLOURS

| 46978020CN | Carbon                |
|------------|-----------------------|
| 46978020Q  | Chrome                |
| 46978020Q  | Topaz Beige           |
| 46978020Q  | Sand Beige            |
| 46978020Q  | Black metallic effect |