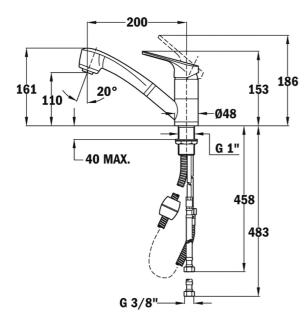

# **DIMENSIONS**

3/8" flexible inlet pipes

Product height (mm): 161 Product width (mm): Product depth (mm): Product length (mm): Net weight (Kg): 2,12