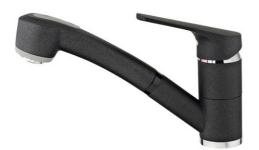

#### **FEATURES**

Low spout pull-out kitchen tap
Swivel spout
Anti-scale aerator
Pull-out 2 functions: normal & shower spray
Extra resistant flexible hose
40 mm cartridge
Cartridge with ceramic discs of high resistance
Highly precise temperature control
Greater handling sensitivity with smoother movements