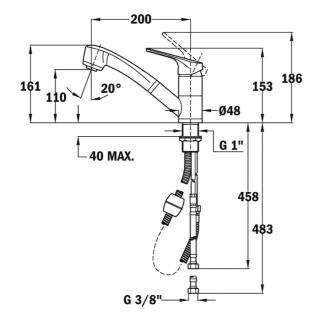

## **FEATURES**

Low spout pull-out kitchen tap Swivel spout Anti-scale aerator Pull-out 2 functions: normal & shower spray Extra resistant flexible hose 40 mm cartridge Cartridge with ceramic discs of high resistance Highly precise temperature control Greater handling sensitivity with smoother movements 3/8" flexible inlet pipes

Product height (mm): 161 Product width (mm): Product depth (mm): Product length (mm): Net weight (Kg): 2,12