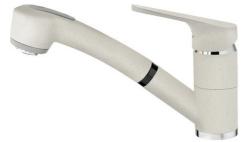

Pull Out

Shower

Resistance Swivel\_Spout

Anti-Scale

Aerator

**TEKA** 

REF: 46978020S

EAN: 8421152090855

## **FEATURES**

Low spout pull-out kitchen tap Swivel spout Anti-scale aerator Pull-out 2 functions: normal & shower spray Extra resistant flexible hose 40 mm cartridge Cartridge with ceramic discs of high resistance Highly precise temperature control Greater handling sensitivity with smoother movements 3/8" flexible inlet pipes

## COLOURS

| 469780205  | Sand Beige            |
|------------|-----------------------|
| 46978020CN | Chrome                |
| 46978020CN | Topaz Beige           |
| 46978020CN | Black metallic effect |
| 46978020CN | Carbon                |