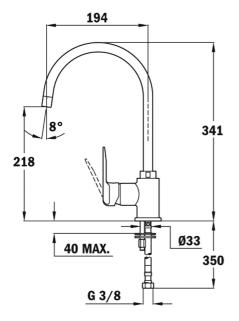

## **DIMENSIONS**

Product height (mm): 341 Product width (mm): Product depth (mm): Product length (mm): Net weight (Kg): 1,55