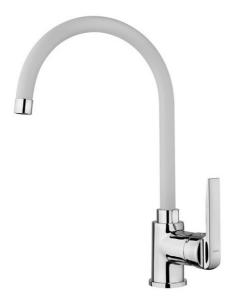

## **FEATURES**

High spout kitchen tap
Minimalistic design
Swivel spout
Anti-scale aerator
Cartridge with ceramic discs of high resistance
Highly precise temperature control
Greater handling sensitivity with smoother movements
3/8" flexible inlet pipes