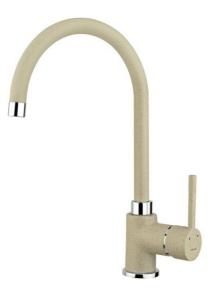

SP 995 Kitchen tap mixer with high swivel spout

Aerator

## **FEATURES**

High spout kitchen tap Swivel spout Anti-scale aerator Cartridge with ceramic discs of high resistance Highly precise temperature control Greater handling sensitivity with smoother movements 3/8" flexible inlet pipes

## **COLOURS**

| 55995020T | Topaz Beige           |
|-----------|-----------------------|
| 559950200 | Black metallic effect |
| 559950200 | Carbon                |
| 559950200 | Sand Beige            |
| 559950200 | Stainless Steel       |
| 559950200 | Chrome                |