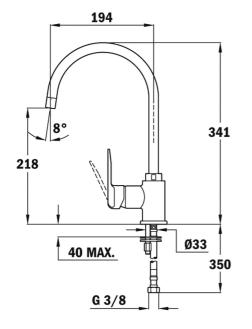

## DIMENSIONS

Product height (mm): 341 **Product width (mm):** Product depth (mm): Product length (mm): Net weight (Kg): 1,55