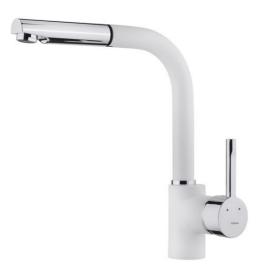

## **FEATURES**

High spout pull-out kitchen tap
Swivel spout
Anti-scale aerator
Pull-out 1 function: normal
Extra resistant flexible hose
Cartridge with ceramic discs of high resistance
Highly precise temperature control
Greater handling sensitivity with smoother movements
3/8" flexible inlet pipes

## **DIMENSIONS**

Product height (mm): 289
Product width (mm):
Product depth (mm):
Product length (mm):
Net weight (Kg): 2,7