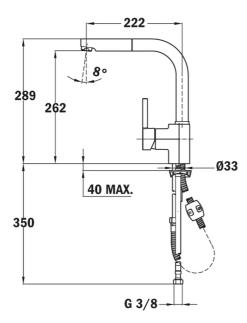

## **DIMENSIONS**

Product height (mm): 289
Product width (mm):
Product depth (mm):
Product length (mm):
Net weight (Kg): 2,7