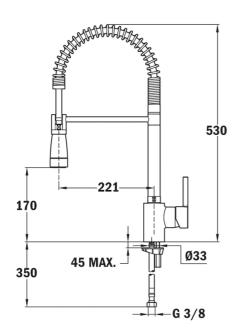

## DIMENSIONS

Product height (mm): 530 Product width (mm): Product depth (mm): Product length (mm): Net weight (Kg): 3