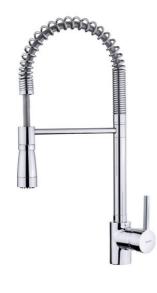

## FEATURES

Professional kitchen tap Swivel and flexible spout Anti-scale aerator Pull-down shower 2 functions: normal & shower spray Ergonomic handle Stainless steel flexible hose Easy cleaning Shower holder swivels independently from main spout for more comfortable use Cartridge with ceramic discs of high resistance Highly precise temperature control Greater handling sensitivity with smoother movements 3/8" flexible inlet pipes

## COLOURS

239391200

Chrome

ТЕКА