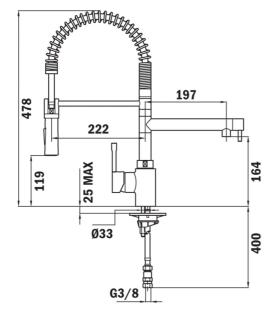

# **DIMENSIONS**

Product height (mm): 478 Product width (mm): Product depth (mm): Product length (mm): Net weight (Kg): 3,55