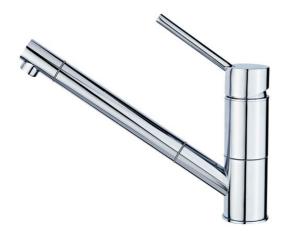

# Kitchen tap mixer witih rotating and extractable spout

Anti-Scale Aerator

Pull Out Shower

Resistance Swivel\_Spout

## **FEATURES**

Low spout pull-out kitchen tap Swivel spout Anti-scale aerator Pull-out 1 function: normal Extra resistant flexible hose Cartridge with ceramic discs of high resistance Highly precise temperature control Greater handling sensitivity with smoother movements 3/8" flexible inlet pipes