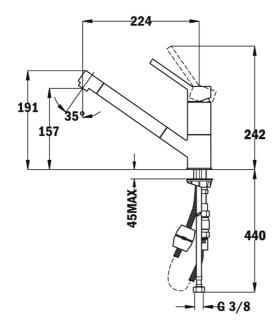

## **FEATURES**

Low spout pull-out kitchen tap Swivel spout Anti-scale aerator Pull-out 1 function: normal Extra resistant flexible hose Cartridge with ceramic discs of high resistance Highly precise temperature control Greater handling sensitivity with smoother movements 3/8" flexible inlet pipes

## **DIMENSIONS**

Product height (mm): 191 Product width (mm): Product depth (mm): Product length (mm): Net weight (Kg): 2,2