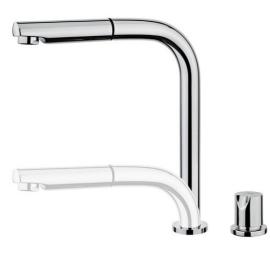

## **FEATURES**

REFERENCE

High spout under-window kitchen tap Swivel spout Anti-scale aerator Retractable and pull-out functions 2 positions: Extended (289 mm) and hidden (75 mm) Requires 2 holes of Ø35 mm Cartridge with ceramic discs of high resistance Highly precise temperature control Greater handling sensitivity with smoother movements 3/8" flexible inlet pipes

## COLOURS

509830200 Chrome