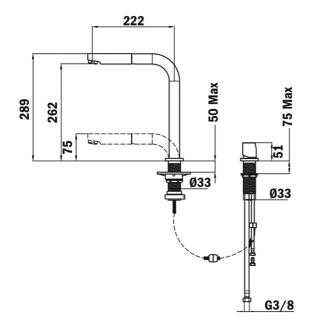

## **FEATURES**

REFERENCE

High spout under-window kitchen tap Swivel spout Anti-scale aerator Retractable and pull-out functions 2 positions: Extended (289 mm) and hidden (75 mm) Requires 2 holes of Ø35 mm Cartridge with ceramic discs of high resistance Highly precise temperature control Greater handling sensitivity with smoother movements 3/8" flexible inlet pipes

## DIMENSIONS

Product height (mm): 289 Product width (mm): Product depth (mm): Product length (mm): Net weight (Kg): 2,5