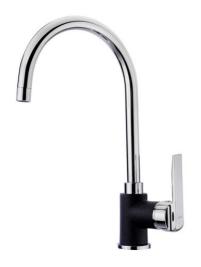

## **FEATURES**

High spout kitchen tap Minimalistic design Swivel spout Anti-scale aerator Cartridge with ceramic discs of high resistance Highly precise temperature control Greater handling sensitivity with smoother movements 3/8" flexible inlet pipes

## **COLOURS**

| 53995120Q  | Black metallic effect |
|------------|-----------------------|
| 53995120FM | Chrome                |
| 53995120FM | White                 |
| 53995120FM | Black                 |
| 53995120FM | Carbon                |
| 53995120FM | Sand Beige            |
| 53995120FM | Grey                  |
|            |                       |