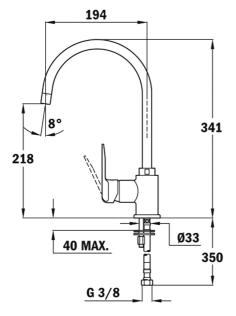

## **DIMENSIONS**

Product height (mm): 341 Product width (mm): Product depth (mm): Product length (mm): Net weight (Kg): 1,55