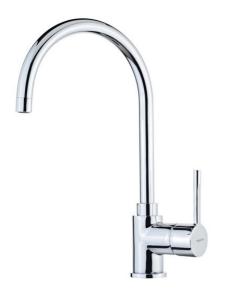

## **FEATURES**

High spout kitchen tap Swivel spout Anti-scale aerator Cartridge with ceramic discs of high resistance Highly precise temperature control Greater handling sensitivity with smoother movements 3/8" flexible inlet pipes