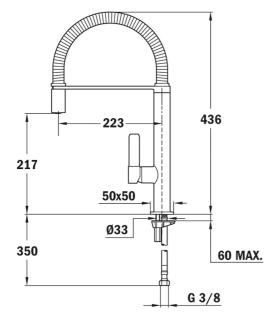

## DIMENSIONS

Product height (mm): 436 Product width (mm): Product depth (mm): Product length (mm): Net weight (Kg): 2,91