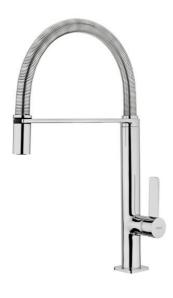

### **FEATURES**

Professional kitchen tap Swivel and flexible spout Anti-scale aerator Pull-down shower 1 function: aerated spray High resistant flexible spring Stainless steel flexible hose Cartridge with ceramic discs of high resistance Highly precise temperature control Greater handling sensitivity with smoother movements 3/8" flexible inlet pipes

# COLOURS

629390200 Chrome

High\_Resistan@udd\_Down\_Slowweel\_SpoutSaving\_Water

(

6