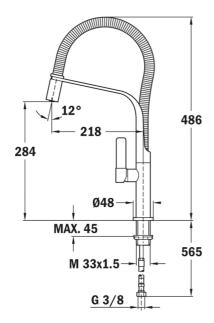

## **DIMENSIONS**

3/8" flexible inlet pipes

Product height (mm): 486 Product width (mm): Product depth (mm): Product length (mm): Net weight (Kg): 2,45