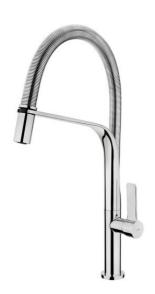

## **FEATURES**

Professional kitchen tap
Swivel and flexible spout
Anti-scale aerator
Pull-down shower 1 function: aerated spray
High resistant flexible spring
Stainless steel flexible hose
Cartridge with ceramic discs of high resistance
Highly precise temperature control
Greater handling sensitivity with smoother movements