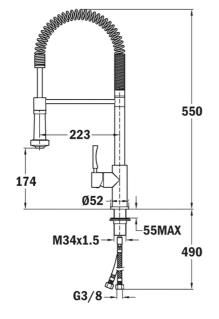

## DIMENSIONS

AISI 304

AISI

304

**TEKA** 

Anti-Scale High\_Resistan6teainless Aerator Steel

AND.

INOX

6

Swivel\_Spout

Pull\_Down\_ShoweProduct height (mm): 550 Product width (mm): Product depth (mm): Product length (mm): Net weight (Kg): 3,4