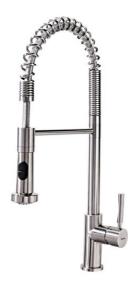

## FEATURES

Professional kitchen tap Swivel and flexible spout Anti-scale aerator Pull-down shower 2 functions: normal & shower spray Made of stainless steel of high quality AISI 304 High resistant flexible spring Stainless steel flexible hose Cartridge with ceramic discs of high resistance Highly precise temperature control Greater handling sensitivity with smoother movements 3/8" flexible inlet pipes

6

Swivel\_Spout

Pull\_Down\_ShoweProduct height (mm): 550 Product width (mm): Product depth (mm): Product length (mm): Net weight (Kg): 3,4