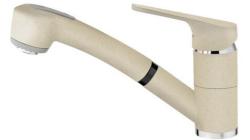

## **FEATURES**

Low spout pull-out kitchen tap Swivel spout Anti-scale aerator Pull-out 2 functions: normal & shower spray Extra resistant flexible hose 40 mm cartridge Cartridge with ceramic discs of high resistance Highly precise temperature control Greater handling sensitivity with smoother movements 3/8" flexible inlet pipes

## COLOURS

| 46978020T  | Topaz Beige           |
|------------|-----------------------|
| 46978020CN | Chrome                |
| 46978020CN | Sand Beige            |
| 46978020CN | Black metallic effect |
| 46978020CN | Carbon                |