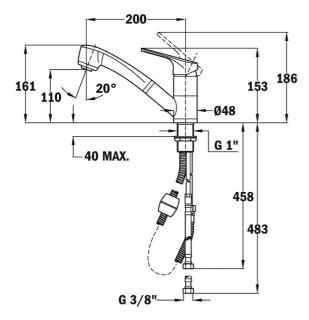

## DIMENSIONS

Product height (mm): 161 Product width (mm): Product depth (mm): Product length (mm): Net weight (Kg): 2,12