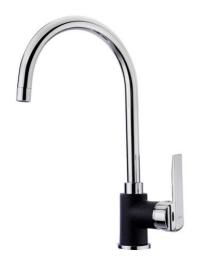

## **FEATURES**

High spout kitchen tap Minimalistic design Swivel spout Anti-scale aerator Cartridge with ceramic discs of high resistance Highly precise temperature control Greater handling sensitivity with smoother movements 3/8" flexible inlet pipes

## **COLOURS**

| 53995120CN | Carbon                |
|------------|-----------------------|
| 53995120FM | Chrome                |
| 53995120FM | White                 |
| 53995120FM | Black                 |
| 53995120FM | Sand Beige            |
| 53995120FM | Black metallic effect |
| 53995120FM | Grey                  |