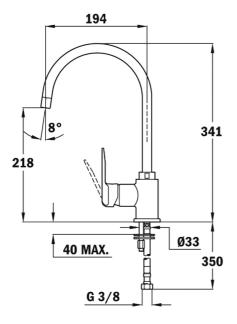

## **DIMENSIONS**

Product height (mm): 341 Product width (mm): Product depth (mm): Product length (mm): Net weight (Kg): 1,55