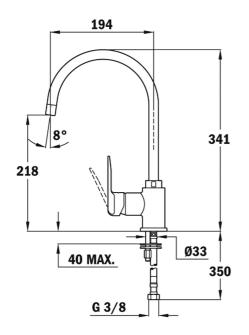

## DIMENSIONS

Product height (mm): 341 Product width (mm): Product depth (mm): Product length (mm): Net weight (Kg): 1,55