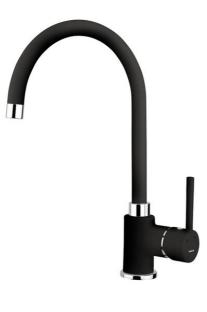

## FEATURES

High spout kitchen tap Swivel spout Anti-scale aerator Cartridge with ceramic discs of high resistance Highly precise temperature control Greater handling sensitivity with smoother movements 3/8" flexible inlet pipes

## COLOURS

| 5        | 55995020CN | Carbon                |
|----------|------------|-----------------------|
| Į        | 559950200  | Topaz Beige           |
| 5        | 559950200  | Black metallic effect |
| I        | 559950200  | Sand Beige            |
| <u>t</u> | 559950200  | Stainless Steel       |
|          | 559950200  | Chrome                |