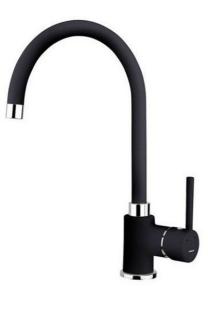

## FEATURES

High spout kitchen tap Swivel spout Anti-scale aerator Cartridge with ceramic discs of high resistance Highly precise temperature control Greater handling sensitivity with smoother movements 3/8" flexible inlet pipes

## COLOURS

| 1 | 55995020Q | Black metallic effect |
|---|-----------|-----------------------|
|   | 559950200 | Topaz Beige           |
|   | 559950200 | Carbon                |
|   | 559950200 | Sand Beige            |
|   | 559950200 | Stainless Steel       |
|   | 559950200 | Chrome                |