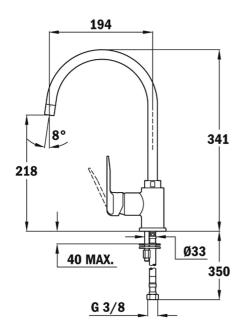

## DIMENSIONS

Product height (mm): 341 Product width (mm): Product depth (mm): Product length (mm): Net weight (Kg): 1,55