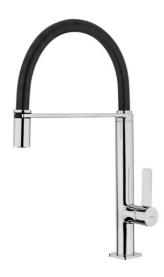

## **FEATURES**

High spout kitchen tap Swivel and flexible spout Anti-scale aerator Pull-down shower 1 function: aerated spray High resistant flexible rubber tube Stainless steel flexible hose Cartridge with ceramic discs of high resistance Highly precise temperature control Greater handling sensitivity with smoother movements 3/8" flexible inlet pipes

## **COLOURS**

| 62937020FN | Chrome Black |
|------------|--------------|
| 62937020FW | Chrome White |

Pull\_Down\_ShRowsiestance Swivel\_SpoutSaving\_Water Aerator

217

350

**TEKA**