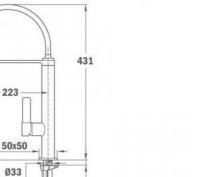

## DIMENSIONS

Product height (mm): 431 Product width (mm): Product depth (mm): Product length (mm): Net weight (Kg): 2,4

60 MAX.

G 3/8