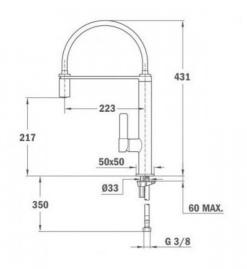

## **DIMENSIONS**

Product height (mm): 431 Product width (mm): Product depth (mm): Product length (mm): Net weight (Kg): 2,4