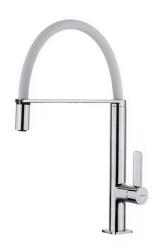

## **FEATURES**

High spout kitchen tap
Swivel and flexible spout
Anti-scale aerator
Pull-down shower 1 function: aerated spray
High resistant flexible rubber tube
Stainless steel flexible hose
Cartridge with ceramic discs of high resistance
Highly precise temperature control
Greater handling sensitivity with smoother movements
3/8" flexible inlet pipes

## **DIMENSIONS**

Product height (mm): 431 Product width (mm): Product depth (mm): Product length (mm): Net weight (Kg): 2,4

## **COLOURS**

62937020FW Chrome White

62937020FN Chrome Black