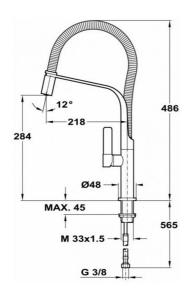

## **DIMENSIONS**

Product height (mm): 481 Product width (mm): Product depth (mm): Product length (mm): Net weight (Kg): 2,62