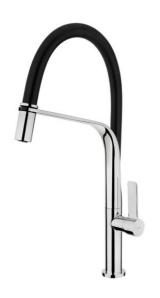

## **FEATURES**

High spout kitchen tap Swivel and flexible spout Anti-scale aerator Pull-down shower 1 function: aerated spray High resistant flexible rubber tube Stainless steel flexible hose Cartridge with ceramic discs of high resistance Highly precise temperature control Greater handling sensitivity with smoother movements 3/8" flexible inlet pipes

## **COLOURS**

62997020FN Chrome Black

62997020FW

Chrome White