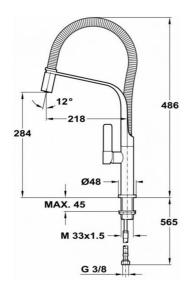

## **DIMENSIONS**

Product height (mm): 481 Product width (mm): Product depth (mm): Product length (mm): Net weight (Kg): 2,62