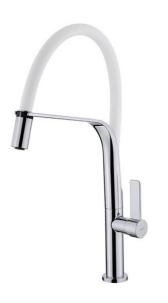

## **FEATURES**

High spout kitchen tap
Swivel and flexible spout
Anti-scale aerator
Pull-down shower 1 function: aerated spray
High resistant flexible rubber tube
Stainless steel flexible hose
Cartridge with ceramic discs of high resistance
Highly precise temperature control
Greater handling sensitivity with smoother movements
3/8" flexible inlet pipes

## **COLOURS**

62997020FW Chrome White

62997020FN Chrome Black