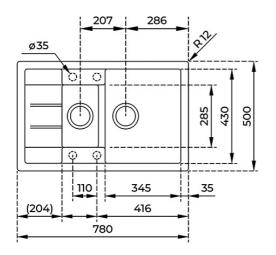

## DIMENSIONS

Product height (mm): Product width (mm): 500 Product depth (mm): 200 Product length (mm): 780 Net weight (Kg): 12,00