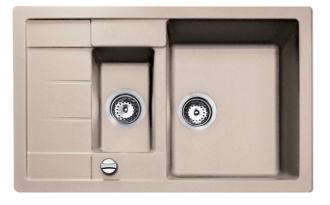

## **FEATURES**

Tegranite+ sink One bowl, one auxiliary bowl and one drainer Inset installation 3<sup>1</sup>/<sub>2</sub>" automatic basket waste 200 and 145 mm deep bowls 60 cm base unit

## **COLOURS**

| 40143576 | 5 Sand B  | eige               |
|----------|-----------|--------------------|
| 40143575 | 5 Topaz I | Beige              |
| 40143575 | 5 White   |                    |
| 40143575 | 5 Alu Gre | ey metallic effect |
| 40143575 | 5 Carbon  |                    |
| 40143575 | 5 Black n | netallic effect    |