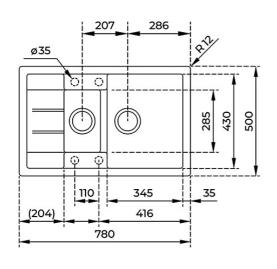

# **DIMENSIONS**

Product height (mm): Product width (mm): 500 Product depth (mm): 200 Product length (mm): 780 Net weight (Kg): 12,00

200mm Co

Colour Intensity

Easy\_Clean Food\_Safe Scratch\_Proof