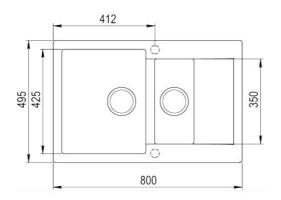

## DIMENSIONS

Product height (mm): Product width (mm): 495 Product depth (mm): 190 Product length (mm): 800 Net weight (Kg): 17,7