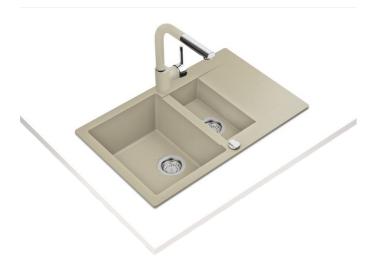

#### Clivo 60 B-TQ 11/2B 1D

Inset Tequartz sink with one bowl, one auxiliary bowl and one drainer

Colour Intensity

Easy\_Clean Food\_Safe Scratch\_Proof

## 412 350 495 425 0 800

### **FEATURES**

Tequartz sink One bowl, one auxiliary bowl and one drainer Inset installation 3½" automatic basket waste with siphon 190 and 110 mm deep bowls 60 cm base unit

#### **DIMENSIONS**

Product height (mm): Product width (mm): 495 Product depth (mm): 190 Product length (mm): 800 Net weight (Kg): 17,7