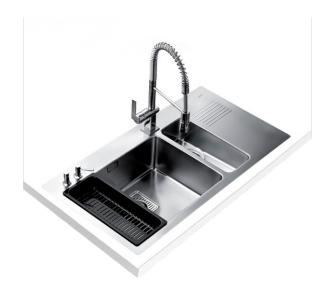

### Frame FR97SXHLF

Top/Flush stainless steel sink with one bowl, one auxiliary bowl and one small drainer, right hand

Lifetime warranty

Hygiene

### **FEATURES**

Frame Series
Stainless steel sink
One bowl, one auxiliary bowl and one drainer
3-in-1 installation possibilities: top, flush or undermount
3½" automatic basket waste with siphon
180 and 120 mm deep bowls
80 cm base unit

### **DIMENSIONS**

Product height (mm): Product width (mm): 510 Product depth (mm): 180 Product length (mm): 970 Net weight (Kg): 11