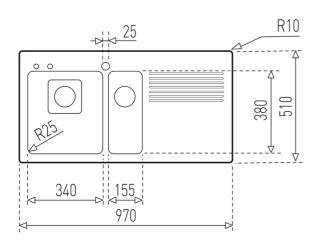

### **DIMENSIONS**

Product height (mm): Product width (mm): 510 Product depth (mm): 160 Product length (mm): 970 Net weight (Kg): 11