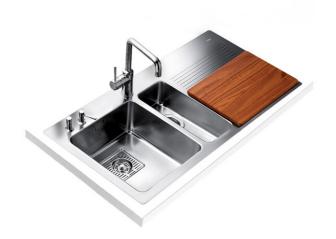

#### Frame FR97SHLF

Top/Flush stainless steel sink with one bowl, one auxiliary bowl and one drainer, right hand

Lifetime warranty

Hygiene

#### **FEATURES**

Frame Series
Stainless steel sink
One bowl, one auxiliary bowl and one drainer
3-in-1 installation possibilities: top, flush or undermount
3½" automatic basket waste with siphon
160 and 120 mm deep bowls
60 cm base unit