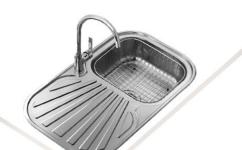

# Tekaway Stylo 1B 1D Inset stainless steel sink

Inset stainless steel sink with one bowl and one drainer, right hand

#### **FEATURES**

Plug & Play: Sink + Tap + Accessories
Stainless steel sink, Polished finish
Kitchen tap IN 995 Chrome and Dish basket included
One bowl and one drainer
Inset installation
3½" manual basket waste
170 mm deep bowl
45 cm base unit