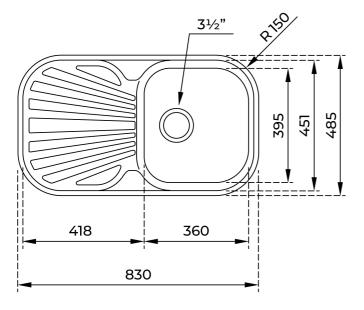

### **DIMENSIONS**

Product height (mm): Product width (mm): 485 Product depth (mm): 170 Product length (mm): 830 Net weight (Kg): 3,06