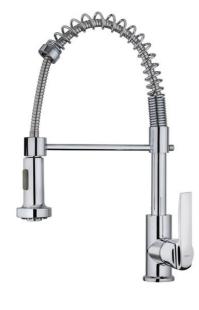

## FEATURES

Professional kitchen tap Swivel and flexible spout Anti-scale aerator Pull-down shower 2 functions: normal & shower spray High resistant flexible spring Stainless steel flexible hose 35 mm cartridge Cartridge with ceramic discs of high resistance Highly precise temperature control Greater handling sensitivity with smoother movements Easy-Quick fixation system 3/8" certified flexible inlet pipes

## COLOURS

539391200

Chrome