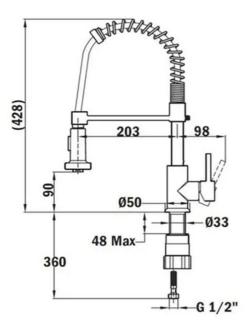

## DIMENSIONS

Product height (mm): 428 Product width (mm): Product depth (mm): Product length (mm): Net weight (Kg): 1,67