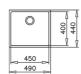

## **DIMENSIONS**

Product height (mm): Product width (mm): 440 Product depth (mm): 200 Product length (mm): 490 Net weight (Kg): 3,58