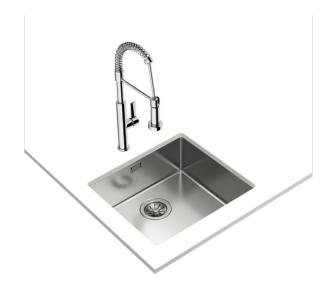

## Be Linea RS15 45.40

#### Undermount stainless steel sink with one bowl

R15

200mm

Hygiene Lifetime warranty+SilentSmart

# **FEATURES**

Be Linea Series Stainless steel sink One bowl Undermount installation Easy clean radius R15 corners  $3\frac{1}{2}$ " manual basket waste with siphon SilentSmart, 50% less noise 200 mm deep bowl 60 cm base unit

## **DIMENSIONS**

Product height (mm): Product width (mm): 440 Product depth (mm): 200 Product length (mm): 490 Net weight (Kg): 3,58