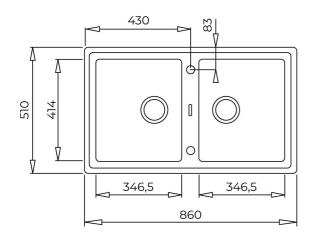

## **DIMENSIONS**

Product height (mm): Product width (mm): 510 Product depth (mm): 200 Product length (mm): 860 Net weight (Kg): 15,5