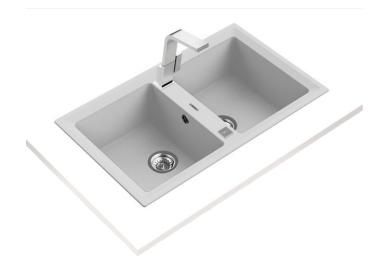

## **FEATURES**

Stone Series Tegranite+ sink

Two bowls

High resistance surface to impacts, thermal shocks and high

temperatures

Excellent UV resistance against decoloring Bacteria-free surface very easy to clean

Inset installation

80% quartz and resins

3½" automatic basket waste with siphon

200 mm deep bowls

90 cm base unit

## **DIMENSIONS**

Product height (mm): Product width (mm): 510 Product depth (mm): 200 Product length (mm): 860 Net weight (Kg): 15,5