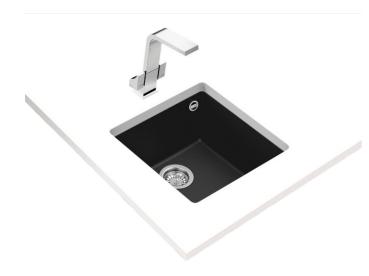

## **FEATURES**

Square Series Tegranite+ sink

1 bowl

High resistance surface to impacts, thermal shocks and high temperatures

Excellent UV resistance against decoloring Bacteria-free surface very easy to clean Undermount installation 80% quartz and resins 3½" manual basket waste with siphon

200 mm deep bowl 50 cm base unit

## **DIMENSIONS**

Product height (mm): Product width (mm): 440 Product depth (mm): 200 Product length (mm): 440 Net weight (Kg): 5,4