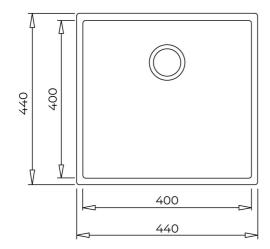

## **DIMENSIONS**

Product height (mm): Product width (mm): 440 Product depth (mm): 200 Product length (mm): 440 Net weight (Kg): 5,4