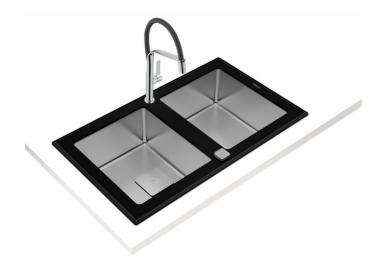

## Diamond RS15 2B 86 Inset glass sink with two bowls

200mm

Hygiene

Lifetime R15 warranty+SilentSmart

## **DIMENSIONS**

**REFERENCE** 

REF: 115030017

**FEATURES** 

**Diamond Series** 

Two inox bowls

Inset installation

Decorative SQ cover SilentSmart, 50% less noise 200 mm deep bowls 80 cm base unit

Stainless steel and glass sink

Easy clean radius R15 corners

Safety tempered glass with bevelled edges

3½" SQ automatic basket waste with siphon

Product height (mm): Product width (mm): 510 Product depth (mm): 200 Product length (mm): 860 Net weight (Kg): 4,96

## **COLOURS**

115030017

Black glass

EAN: 8434778004793