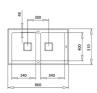

## **DIMENSIONS**

**REFERENCE** 

REF: 115030017

**FEATURES** 

**Diamond Series** 

Two inox bowls

Inset installation

Decorative SQ cover SilentSmart, 50% less noise 200 mm deep bowls 80 cm base unit

Stainless steel and glass sink

Easy clean radius R15 corners

Safety tempered glass with bevelled edges

3½" SQ automatic basket waste with siphon

Product height (mm): Product width (mm): 510 Product depth (mm): 200 Product length (mm): 860 Net weight (Kg): 4,96