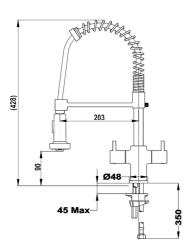

# **DIMENSIONS**

Product height (mm): 428 Product width (mm): Product depth (mm): Product length (mm): Net weight (Kg): 1,48