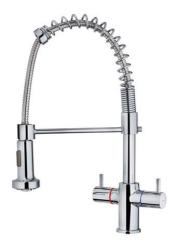

# Two handles professional kitchen tap with swivel and flexible spout

### **FEATURES**

Professional kitchen tap Swivel and flexible spout Anti-scale aerator Pull-down shower 2 functions: normal & shower spray High resistant flexible spring Stainless steel flexible hose Cartridge with ceramic discs of high resistance Highly precise temperature control Greater handling sensitivity with smoother movements Easy-Quick fixation system 3/8" flexible inlet pipes

## **COLOURS**

116010001 Chrome