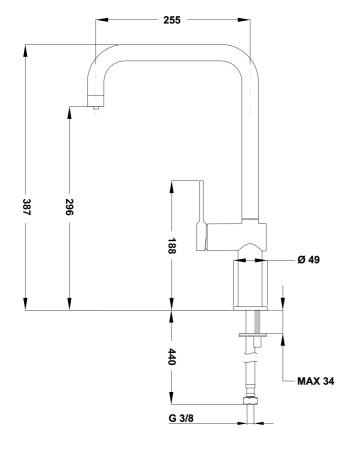

## **DIMENSIONS**

Product height (mm): 387 Product width (mm): Product depth (mm): Product length (mm): Net weight (Kg): 3