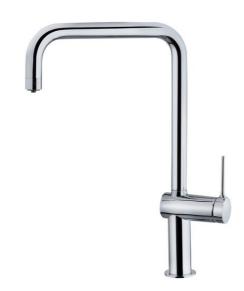

## **E-Pure Electronic EP 915**

Single lever kitchen tap with high spout ready to be installed with filter

Anti-Scale Aerator

Purifier\_FilterSwivel\_Spout

#### **FEATURES**

High spout kitchen tap for filtered water

Swivel spout

Anti-scale aerator

To be installed next to filter systems (not included)

One touch, blue LED: opens purified water flow. Automatic close

after 1 minute

Two touches, green LED: automatic close after 5 minutes

Three touches, turn off: closes purified water flow

Purified water flow limited to 2 I/min

9 V battery-operated electrovalve We advise installing with running water handle on the right

3/8" flexible inlet pipes

#### **COLOURS**

116080000

Chrome