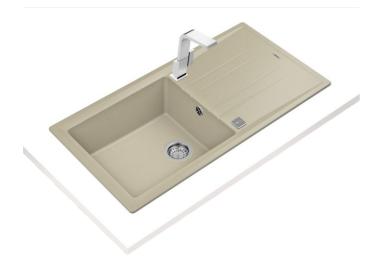

# Stone 60 L-TG 1B 1D

Inset Tegranite sink with one bowl and one drainer

200mm

Colour Intensity

Easy\_Clean Food\_Safe Scratch\_Proof

#### **FEATURES**

Stone Series

Tegranite+ sink

One bowl and one drainer

High resistance surface to impacts, thermal shocks and high

temperatures

Excellent UV resistance against decoloring

Bacteria-free surface very easy to clean

Inset installation

80% quartz and resins

3½" automatic basket waste with siphon

200 mm deep bowl

60 cm base unit