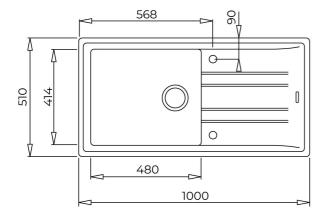

## **DIMENSIONS**

Product height (mm): Product width (mm): 510 Product depth (mm): 200 Product length (mm): 1000 Net weight (Kg): 13,5