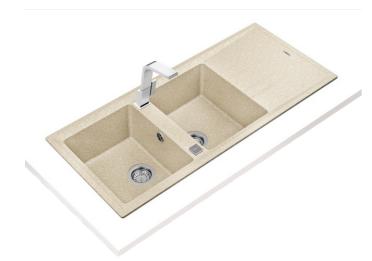

# Stone 80 B-TG 2B 1D

200mm

Colour Intensity

Easy\_Clean Food\_Safe Scratch\_Proof

### **FEATURES**

Stone Series

Tegranite+ sink

Two bowls and one drainer

High resistance surface to impacts, thermal shocks and high

temperatures

Excellent UV resistance against decoloring

Bacteria-free surface very easy to clean

Inset installation

80% quartz and resins

3½" automatic basket waste with siphon

200 mm deep bowls

80 cm base unit

## **DIMENSIONS**

Product height (mm): Product width (mm): 510 Product depth (mm): 200 Product length (mm): 1160 Net weight (Kg): 18,5

## **COLOURS**

| 115400010 | Sand Beige               |
|-----------|--------------------------|
| 115400011 | Carbon                   |
| 115400011 | Alu Grey metallic effect |
| 115400011 | Dark Grey                |
| 115400011 | White                    |
| 115400011 | Topaz Beige              |
| 115400011 | Black metallic effect    |