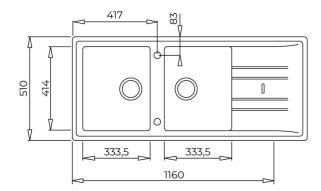

## **DIMENSIONS**

Product height (mm): Product width (mm): 510 Product depth (mm): 200 Product length (mm): 1160 Net weight (Kg): 18,5