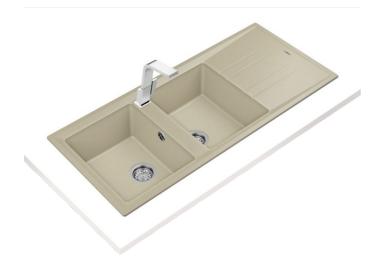

# Stone 80 B-TG 2B 1D

Inset Tegranite sink with two bowls and one drainer

200mm

Colour Intensity

Easy\_Clean Food\_Safe Scratch\_Proof

### **FEATURES**

Stone Series

Tegranite+ sink

Two bowls and one drainer

High resistance surface to impacts, thermal shocks and high

temperatures

Excellent UV resistance against decoloring

Bacteria-free surface very easy to clean

Inset installation

80% quartz and resins

3½" automatic basket waste with siphon

200 mm deep bowls

80 cm base unit

## **DIMENSIONS**

Product height (mm): Product width (mm): 510 Product depth (mm): 200 Product length (mm): 1160 Net weight (Kg): 18,5