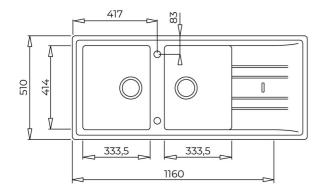

## **DIMENSIONS**

Product height (mm): Product width (mm): 510 Product depth (mm): 200 Product length (mm): 1160 Net weight (Kg): 18,5